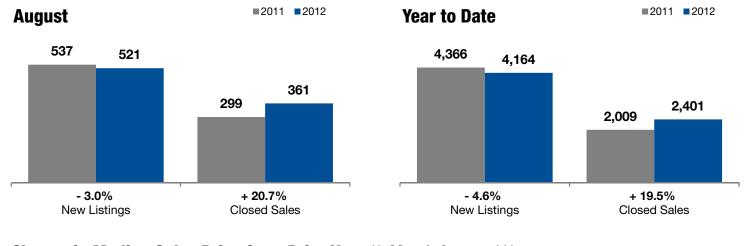

## **Local Market Update – August 2012**

A RESEARCH TOOL PROVIDED BY THE UTAH ASSOCIATION OF REALTORS®

**Davis County** 

Months Supply of Inventory

| - 3.0% | + 20.7% |
|--------|---------|
|--------|---------|

**August** 

+ 9.4%

Change in Change in New Listings Closed Sales

- 41.4%

Change in Median Sales Price

**Year to Date** 

|                                          |           | J         |         |           |           |         |
|------------------------------------------|-----------|-----------|---------|-----------|-----------|---------|
|                                          | 2011      | 2012      | +/-     | 2011      | 2012      | +/-     |
| New Listings                             | 537       | 521       | - 3.0%  | 4,366     | 4,164     | - 4.6%  |
| Pending Sales                            | 301       | 338       | + 12.3% | 2,143     | 2,617     | + 22.1% |
| Closed Sales                             | 299       | 361       | + 20.7% | 2,009     | 2,401     | + 19.5% |
| Median Sales Price*                      | \$182,700 | \$199,900 | + 9.4%  | \$185,000 | \$190,000 | + 2.7%  |
| Average Sales Price*                     | \$208,410 | \$221,733 | + 6.4%  | \$211,538 | \$212,647 | + 0.5%  |
| Percent of Original List Price Received* | 90.0%     | 94.4%     | + 4.9%  | 90.4%     | 93.7%     | + 3.6%  |
| Days on Market Until Sale                | 87        | 79        | - 9.1%  | 93        | 81        | - 13.2% |
| Inventory of Homes for Sale              | 2,403     | 1,735     | - 27.8% |           |           |         |