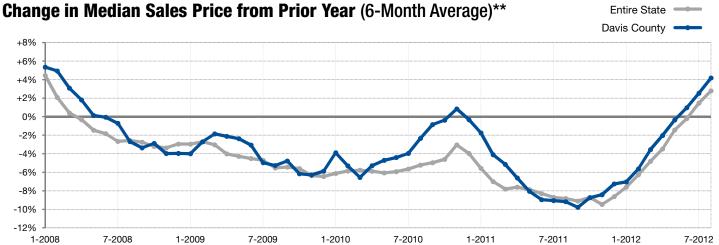

10.0

<sup>\*</sup> Does not account for seller concessions. | Activity for one month can sometimes look extreme due to small sample size.

<sup>\*\*</sup> Each dot represents the change in median sales price from the prior year using a 6-month weighted average. This means that each of the 6 months used in a dot are proportioned according to their share of sales during that period. | All data from the Multiple Listing Services of Utah.